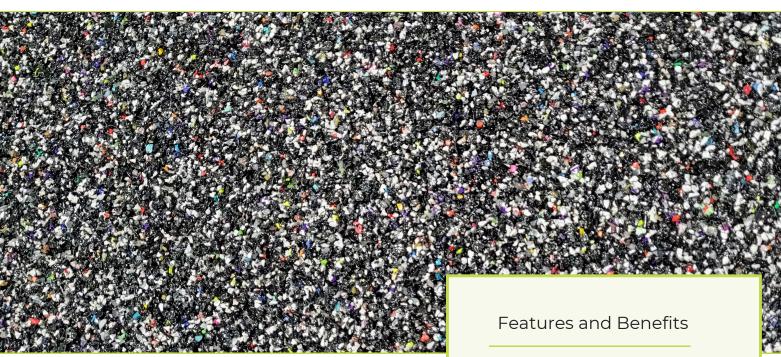

Incorporating natural aggregate and recycled rubber granules from worn out sport shoes, Playtop Walk with Nike Grind is truly innovative. The porous, durable and decorative surface is accessible for wheel chair users and suitable for pedestrians, runners, bicycles and prams.

Available Colours
Standard Colour

\*The photo above is only indicative and not entirely representative of the installed product, due to the high level of recycled material, the visual aspect may vary from installation to installation. Samples for visual acceptance of your installation may be required by your local Playtop supplier.\*